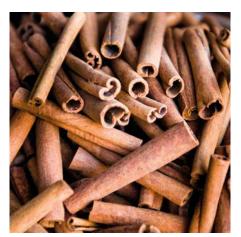

**Cinnamon, 5032** A color that you can «smell with your eyes» so to speak. Cinnamon entices you to take sniff.

**Cayenne, 5051** A spicy color that livens up any object.