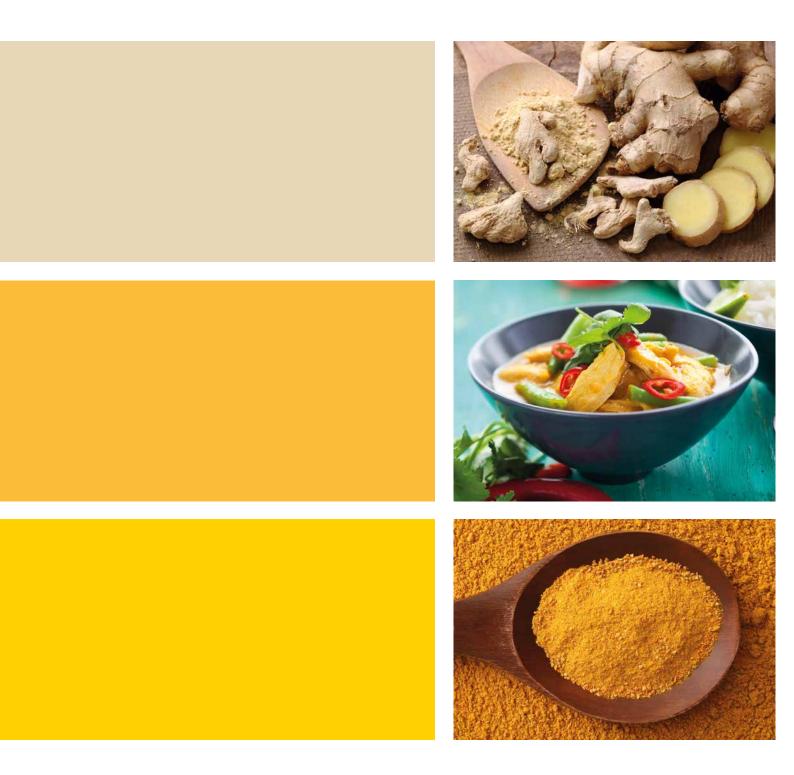

#### Ginger, 5110

With just the lightest shade of ginger, it is almost white, yet clearly its own distinctive color.

**Curry, 5111** A wise balance with a bright liveliness and claim to timeless style.

**Curcuma, 5113** Beautiful and highly visible in pure culture. Always an eye catcher.