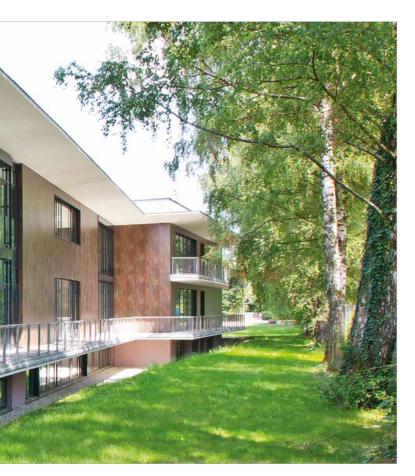

The architecture is given new accents with **m.look**. Whether in public and high-traffic buildings or for monumental constructions and multi-dimensional structures, m.look makes design ideas possible and convincingly transfers creative designs into reality, even if this reality is more than 30 meters high. Where previously there was only a limited range of materials with a limited variety of styles available, **m.look** now opens up whole new visual worlds.

**m.look** is virtually impervious to weathering and harsh environmental conditions and skillfully combines style with the required safety. **m. look** is created to meet these challenges, setting out in striking new directions and making visionary solutions possible. m. look is perfect for any application requiring building material class A2-s1, d0 in accordance with EN 13501-1, successfully combining style with the utmost in safety.