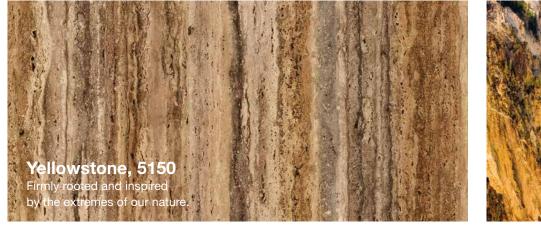

rial class A2-s1, d0.



Poseidon, 5070





### **Vintage Wood**

5171 Polar Oak5172 Marshland Oak5173 Barrique Oak





**Barrique Oak, 5173** Matured for beauty! The impressive result of experience and style.















### **Natural Wood**

0797 Walnut Tirano 0803 Tyrol Pine 0125 Natural Oak

Tyrol Pine, 0803 As beautiful as wood can be!

The natural «forest» experience in all its dimensions.

Natural Oak, 0125 A work of art from the wealth of nature that you are sure to love.

### African Landscape

0159 Afro Black0158 Afro Grey0161 Light Afro



Afro Black, 0159 The powerful presence with a mysterious dark shimmer.



Afro Grey, 0158 A creation of clouds, plains and wind.



**Light Afro, 0161** The design in the look of hot desert sand allows the viewer to feel the distance.







**Concrete Wall, 5151** The concrete look is taken to its highest form here and presents the beauty of the underappreciated.



#### Black Slate, 5152 Fragments of granite serve to inspire a stylish decor.

### **Solid Impact**

5150 Yellowstone5151 Concrete Wall5152 Black Slate

### **Vintage Metallic**

0792 Patina Grey0156 Afro Patina0798 Tambora





**Tambora, 0798** A composition of strong colors that stand for maximum commitment.











#### **Brushed Aluminium, 0328**

A modern classic that will always be appreciated.

#### **Brushed Navy, 0330** Eye-catcher in pure culture. Fine structures

attract the eye and create the very special impression.

### **Modern Metallic**

0328 Brushed Aluminium 0330 Brushed Navy

### **Architecture Line**

5000 White Avalanche5001 Ice Silve