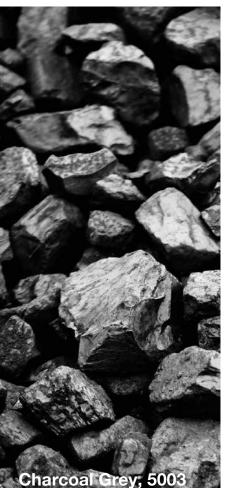

**Ice Silver, 5001** The glitter of ice turns out to be a fascinating mirror of reality.

**Charcoal Grey, 5003** A hue born of ancient Earth, with the special appearance of raw coal.