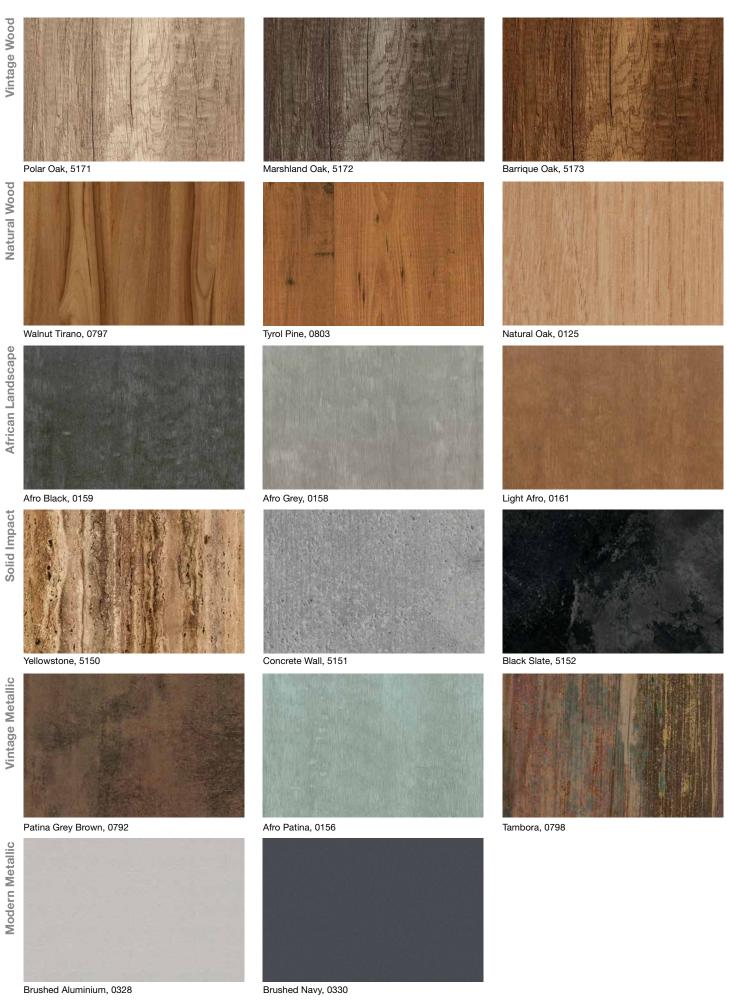

### **Vintage Wood**

5171 Polar Oak5172 Marshland Oak5173 Barrique Oak

**Barrique Oak, 5173** Matured for beauty! The impressive result of experience and style.

### **Natural Wood**

0797 Walnut Tirano 0803 Tyrol Pine 0125 Natural Oak

Tyrol Pine, 0803 As beautiful as wood can be!

The natural «forest» experience in all its dimensions.

Natural Oak, 0125 A work of art from the wealth of nature that you are sure to love.

### African Landscape

0159 Afro Black0158 Afro Grey0161 Light Afro

Afro Black, 0159 The powerful presence with a mysterious dark shimmer.

Afro Grey, 0158 A creation of clouds, plains and wind.

**Light Afro, 0161** The design in the look of hot desert sand allows the viewer to feel the distance.

### **Solid Impact**

5150 Yellowstone5151 Concrete Wall5152 Black Slate

### **Vintage Metallic**

0792 Patina Grey0156 Afro Patina0798 Tambora

**Tambora, 0798** A composition of strong colors that stand for maximum commitment.

### **Modern Metallic**

0328 Brushed Aluminium 0330 Brushed Navy

#### **Brushed Aluminium, 0328**

A modern classic that will always be appreciated.

#### **Brushed Navy, 0330** Eye-catcher in pure culture. Fine structures

attract the eye and create the very special impression.