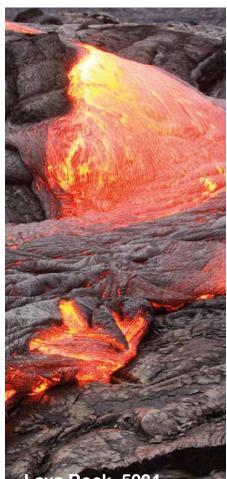

#### Lava Rock, 5004 The bizarre color creation opens the door to a fascinating world in the depths of the earth.