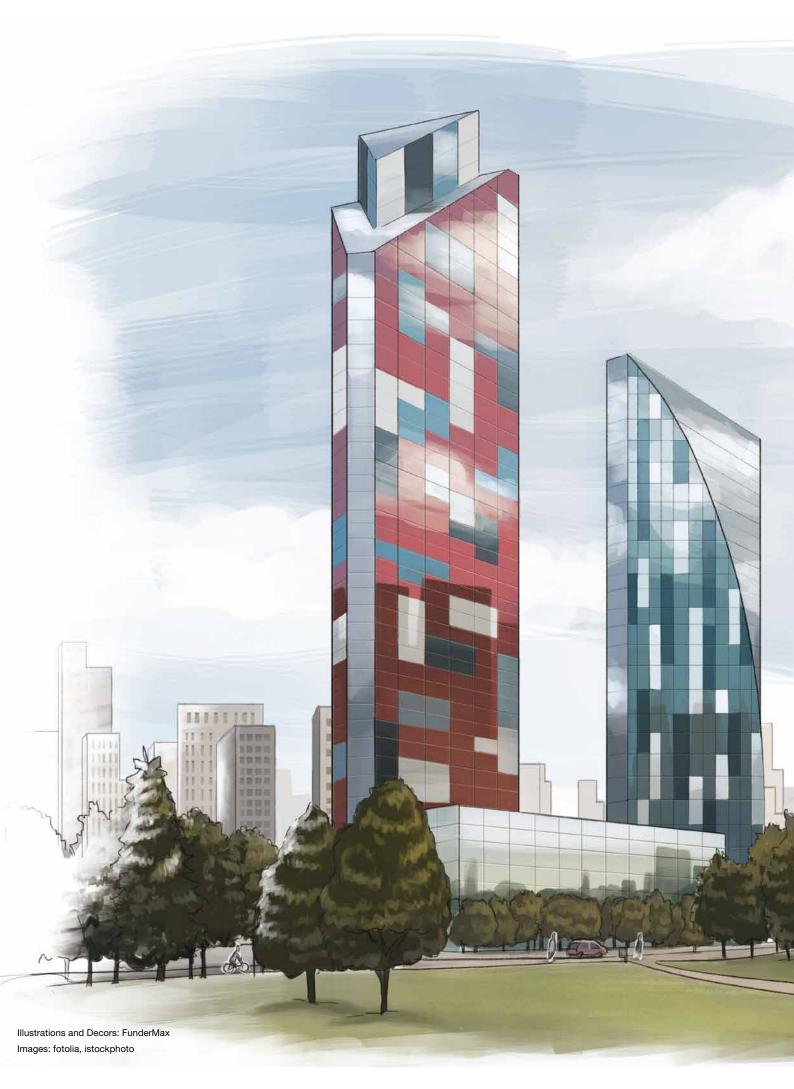

## m.look

**m.look** opens a door into a world full of visual highlights and contemporary architecture. A fire resistant material with a reaction to fire classification A2 - s1, d0 in accordance with EN 13501-1 for unlimited architectural ideas and any building height.

#### New freedom for creativity

FunderMax products stand out through their high quality, cutting-edge production and pioneering designs that perfectly capture the taste of the times. The product range has been improved even further, with the creativity and the durability of the facade systems being completely revolutionized and raised to a new level. The result is called **m.look**.

The architecture is given new accents with **m.look**. Whether in public and high-traffic buildings or for monumental constructions and multi-dimensional structures, m.look makes design ideas possible and convincingly transfers creative designs into reality, even if this reality is more than 30 meters high. Where previously there was only a limited range of materials with a limited variety of styles available, **m.look** now opens up whole new visual worlds.