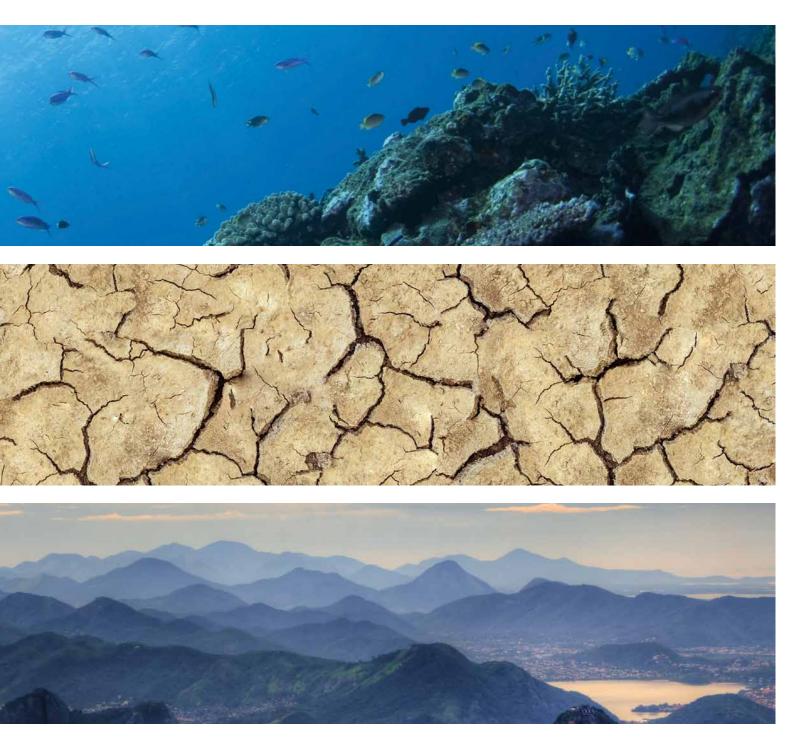

Poseidon, 5070

**Neptun, 5071** Where the sea is the most beautiful, it is exactly this color.