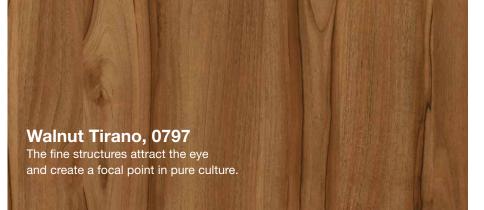

### **Natural Wood**

0797 Walnut Tirano 0803 Tyrol Pine 0125 Natural Oak

Tyrol Pine, 0803 As beautiful as wood can be!

The natural «forest» experience in all its dimensions.

Natural Oak, 0125 A work of art from the wealth of nature that you are sure to love.