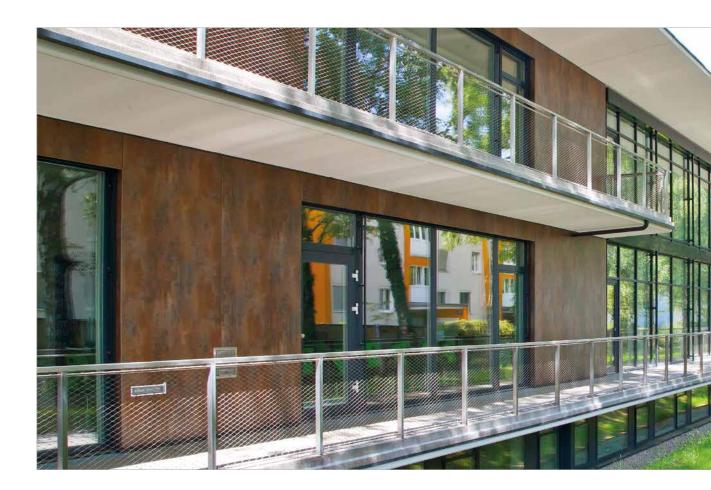

| m.look Project: | Mittelschule Liefering   |
|-----------------|--------------------------|
| Decor:          | 0792 Patina Grey Brown   |
| Client:         | SIG                      |
| Installer:      | Strabag AG Thalgau       |
|                 | Filzmaier GmbH           |
| Architect:      | DI Johannes Schallhammer |
|                 |                          |