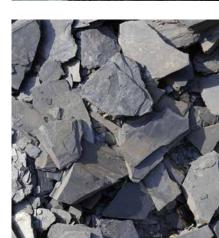

#### Black Slate, 5152 Fragments of granite serve to inspire a stylish decor.

### **Solid Impact**

5150 Yellowstone5151 Concrete Wall5152 Black Slate