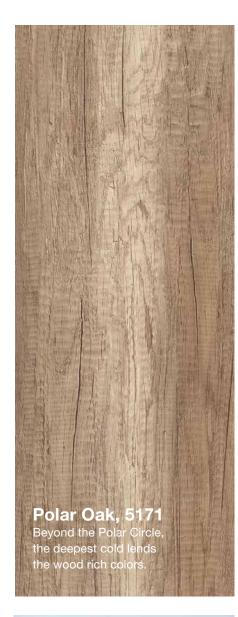

### **Vintage Wood**

5171 Polar Oak5172 Marshland Oak5173 Barrique Oak

**Barrique Oak, 5173** Matured for beauty! The impressive result of experience and style.