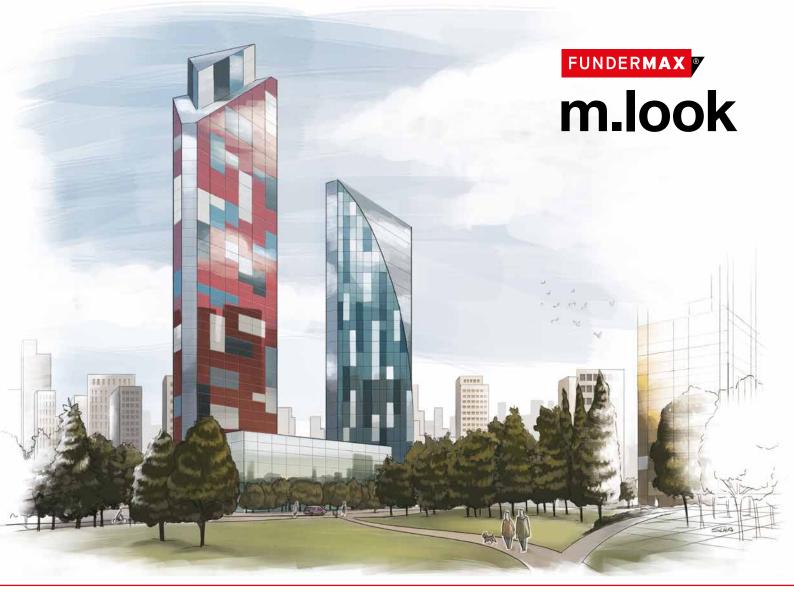

## m.look

**m.look** opens a door into a world full of visual highlights and contemporary architecture. A fire resistant material with a reaction to fire classification A2 - s1, d0 in accordance with EN 13501-1 for unlimited architectural ideas and any building height.

#### New freedom for creativity

FunderMax products stand out through their high quality, cutting-edge production and pioneering designs that perfectly capture the taste of the times. The product range has been improved even further, with the creativity and the durability of the facade systems being completely revolutionized and raised to a new level. The result is called **m.look**.

The architecture is given new accents with **m.look**. Whether in public and high-traffic buildings or for monumental constructions and multi-dimensional structures, m.look makes design ideas possible and convincingly transfers creative designs into reality, even if this reality is more than 30 meters high. Where previously there was only a limited range of materials with a limited variety of styles available, **m.look** now opens up whole new visual worlds.

**m.look** is virtually impervious to weathering and harsh environmental conditions and skillfully combines style with the required safety. **m. look** is created to meet these challenges, setting out in striking new directions and making visionary solutions possible. m. look is perfect for any application requiring building material class A2-s1, d0 in accordance with EN 13501-1, successfully combining style with the utmost in safety.