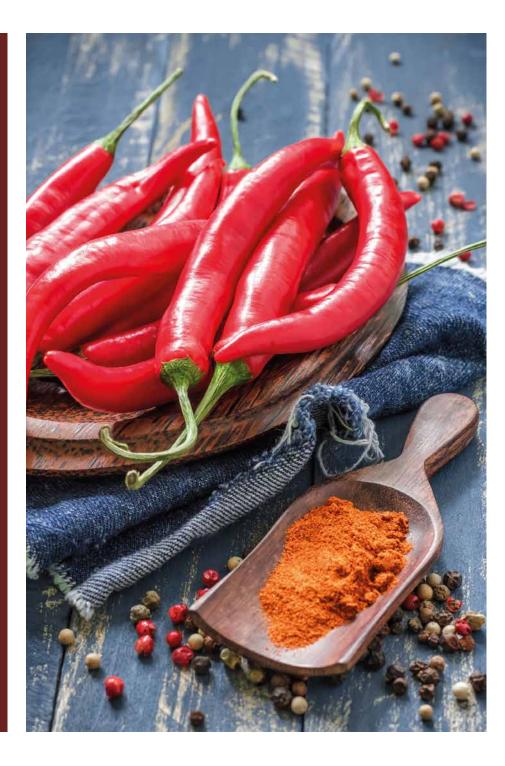

**Cinnamon, 5032** A color that you can «smell with your eyes» so to speak. Cinnamon entices you to take sniff.

**Cayenne, 5051** A spicy color that livens up any object.