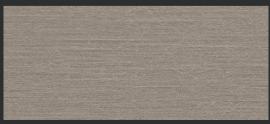

## **EQUITONE** [natura]

EQUITONE [natura] is a through-coloured facade material. Every EQUITONE [natura] panel is unique, subtly displaying the raw texture of the core fibre cement material. The material comes in a large panel size and can be transformed into any size or shape in the workshop or on site. No matter what design options you explore, EQUITONE's through-coloured nature guarantees crisp, monolithic details.