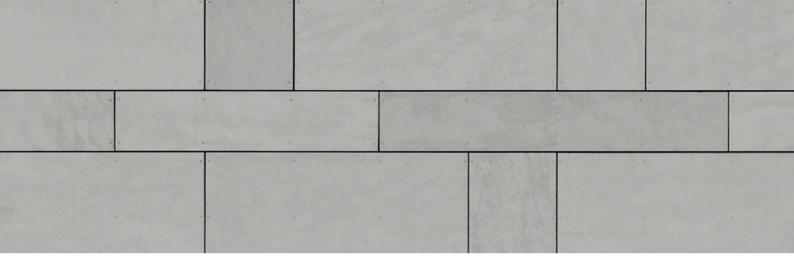

## **EQUITONE** [tectiva]

EQUITONE [tectiva] is a through-coloured facade material, characterised by a sanded surface and naturally occurring hues within the material. Every tectiva panel is unique, strongly expressing the raw texture of the core fibre cement material. The material comes in a large panel size and can be transformed into any size or shape in the workshop or on site. No matter what design options you explore, EQUITONE's through-coloured nature guarantees crisp, monolithic details.