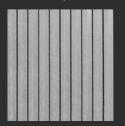

## **EQUITONE** [linea]

EQUITONE [linea] is a unique 3D shaped, through-coloured facade material that plays with light and shadow. EQUITONE [linea] displays a linear texture that highlights the raw inner texture of the core fibre cement material. Every moment of the day, the changing angle of the daylight gives the facade material a different aspect. The material comes in a large panel size and can be transformed into any size or shape in the workshop or on site. No matter what design options you explore, EQUITONE's through-coloured nature guarantees crisp, monolithic details. Both visible and invisible fixing options exist for EQUITONE [linea].

LT20

LT60

LT90

Shadow effect:

8:00 AM

11:00 AM

12:00 Midday