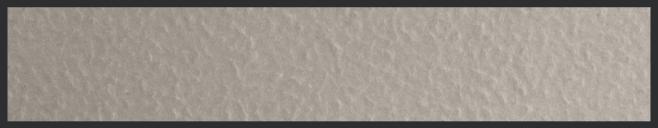

## **EQUITONE** [linea]

EQUITONE [linea] is a unique 3D shaped, through-coloured facade material that plays with light and shadow. EQUITONE [linea] displays a linear texture that highlights the raw inner texture of the core fibre cement material. Every moment of the day, the changing angle of the daylight gives the facade material a different aspect. The material comes in a large panel size and can be transformed into any size or shape in the workshop or on site. No matter what design options you explore, EQUITONE's through-coloured nature guarantees crisp, monolithic details. Both visible and invisible fixing options exist for EQUITONE [linea].

LA 20