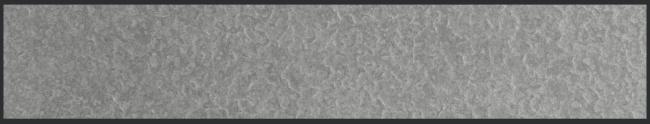

### **EQUITONE** [lunara]

EQUITONE [lunara] is a through-coloured fibre cement panel with a surface resembling a lunar landscape that demonstrates the natural quality of fibre cement as a material. The special production process makes each panel unique in terms of its colour, texture and surface, with a pattern that is not repeated. The rough, unpolished surface looks as if it was created naturally and invites you to touch it. The material comes in a large panel size and can be transformed into any size or shape in the workshop or on site. No matter what design options you explore, EQUITONE's through-coloured nature guarantees crisp, monolithic details.