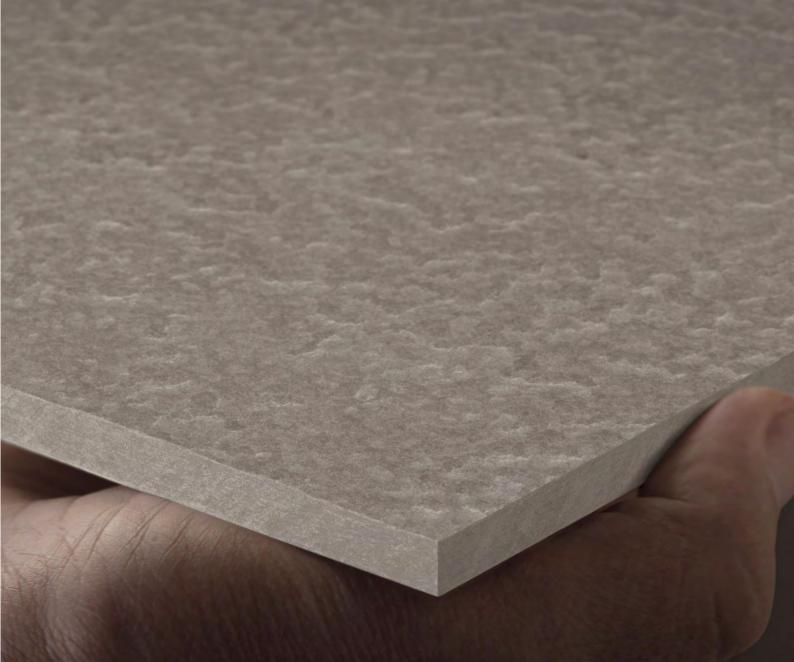

## **EQUITONE** [tectiva]

EQUITONE [tectiva] is a through-coloured facade material, characterised by a sanded surface and naturally occurring hues within the material. Every tectiva panel is unique, strongly expressing the raw texture of the core fibre cement material. The material comes in a large panel size and can be transformed into any size or shape in the workshop or on site. No matter what design options you explore, EQUITONE's through-coloured nature guarantees crisp, monolithic details.