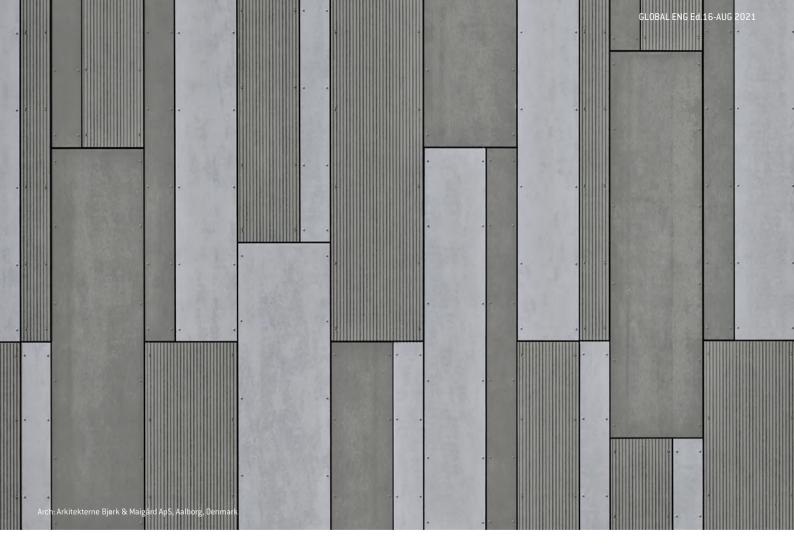

## **EQUITONE** [tectiva]

EQUITONE [tectiva] is a through-coloured facade material, characterised by a sanded surface and naturally occurring hues within the material. Every tectiva panel is unique, strongly expressing the raw texture of the core fibre cement material. The material comes in a large panel size and can be transformed into any size or shape in the workshop or on site. No matter what design options you explore, EQUITONE's through-coloured nature guarantees crisp, monolithic details.