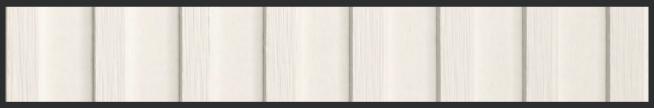

## **EQUITONE** [tectiva]

EQUITONE [tectiva] is a through-coloured facade material, characterised by a sanded surface and naturally occurring hues within the material. Every tectiva panel is unique, strongly expressing the raw texture of the core fibre cement material. The material comes in a large panel size and can be transformed into any size or shape in the workshop or on site. No matter what design options you explore, EQUITONE's through-coloured nature guarantees crisp, monolithic details.