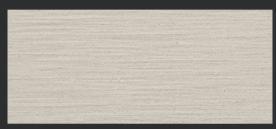

## **EQUITONE** [tectiva]

EQUITONE [tectiva] is a through-coloured facade material, characterised by a sanded surface and naturally occurring hues within the material. Every tectiva panel is unique, strongly expressing the raw texture of the core fibre cement material. The material comes in a large panel size and can be transformed into any size or shape in the workshop or on site. No matter what design options you explore, EQUITONE's through-coloured nature guarantees crisp, monolithic details.