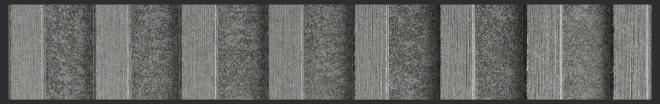

## **EQUITONE** [linea]

EQUITONE [linea] is a unique 3D shaped, through-coloured facade material that plays with light and shadow. EQUITONE [linea] displays a linear texture that highlights the raw inner texture of the core fibre cement material. Every moment of the day, the changing angle of the daylight gives the facade material a different aspect. The material comes in a large panel size and can be transformed into any size or shape in the workshop or on site. No matter what design options you explore, EQUITONE's through-coloured nature guarantees crisp, monolithic details. Both visible and invisible fixing options exist for EQUITONE [linea].