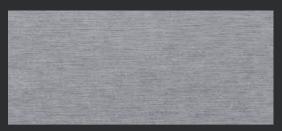

## **EQUITONE** [pictura]

EQUITONE [pictura] is a fibre cement facade material with an ultra matt architectural finish. Thousands of custom-matched matt project colours are available on request. The material comes in a large panel size and can be transformed into any size or shape in the workshop or on site. The material can also be perforated or printed. No matter what design options you explore, EQUITONE material is ideal for crisp detailing.