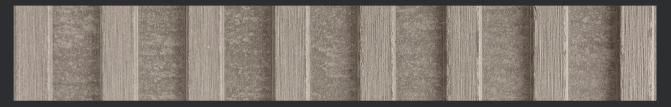

## **EQUITONE** [linea]

EQUITONE [linea] is a unique 3D shaped, through-coloured facade material that plays with light and shadow. EQUITONE [linea] displays a linear texture that highlights the raw inner texture of the core fibre cement material. Every moment of the day, the changing angle of the daylight gives the facade material a different aspect. The material comes in a large panel size and can be transformed into any size or shape in the workshop or on site. No matter what design options you explore, EQUITONE's through-coloured nature guarantees crisp, monolithic details. Both visible and invisible fixing options exist for EQUITONE [linea].