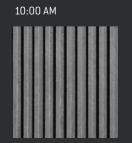

## **EQUITONE** [linea]

EQUITONE [linea] is a unique 3D shaped, through-coloured facade material that plays with light and shadow. EQUITONE [linea] displays a linear texture that highlights the raw inner texture of the core fibre cement material. Every moment of the day, the changing angle of the daylight gives the facade material a different aspect. The material comes in a large panel size and can be transformed into any size or shape in the workshop or on site. No matter what design options you explore, EQUITONE's through-coloured nature guarantees crisp, monolithic details. Both visible and invisible fixing options exist for EQUITONE [linea].

LT20

LT60

LT90

Shadow effect:

8:00 AM

11:00 AM

12:00 Midday