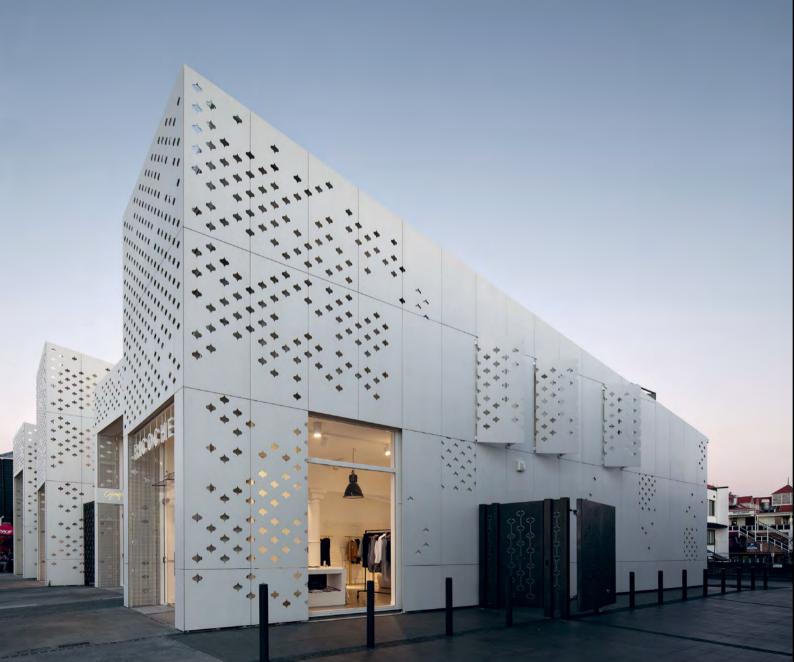

### **EQUITONE**

EQUITONE is a through-coloured facade material designed by and for architects. Our company has produced these façade panels since the 1950's. Every EQUITONE panel is unique, showing the raw, untreated texture of the fibre cement base material. Fibre cement is a cement composite material that consists of cement, cellulose and mineral materials, reinforced by a visible matrix. Nothing else. The EQUITONE material comes in a maximum panel size of  $1,25 \times 3m (4' \times 10')$  and can be transformed into any size or shape in the workshop or on-site. Furthermore, the material can be perforated or printed. Visible and invisible rainscreen fixing methods can be used including riveting, screwing and bonding on metal or wood supporting frames. No matter what design options you explore, the through-coloured nature of EQUITONE assures crisp, monolithic details.