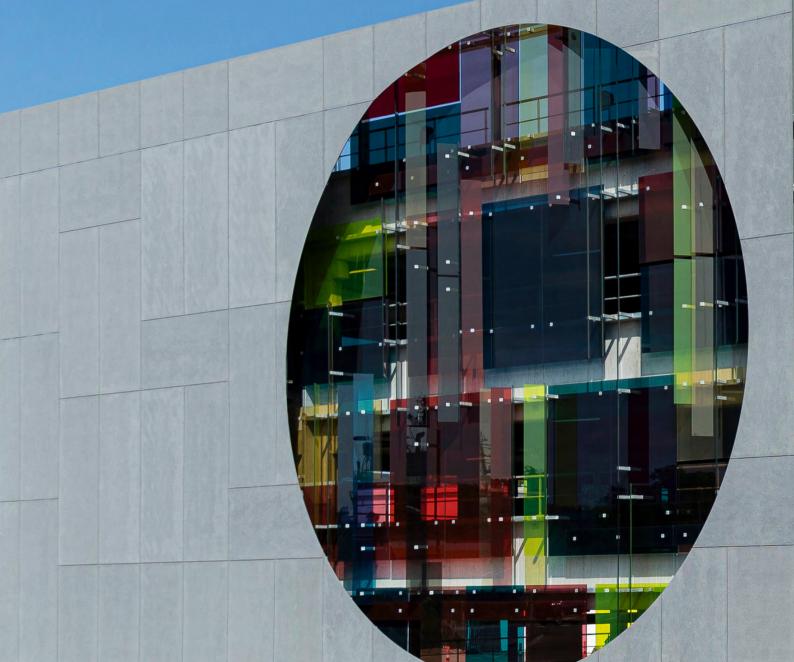

### **EQUITONE**

EQUITONE is a through-coloured facade material designed by and for architects. Our company has produced these façade panels since the 1950's. Every EQUITONE panel is unique, showing the raw, untreated texture of the fibre cement base material. Fibre cement is a cement composite material that consists of cement, cellulose and mineral materials, reinforced by a visible matrix. Nothing else. The EQUITONE material comes in a maximum panel size of  $1,25 \times 3m (4' \times 10')$  and can be transformed into any size or shape in the workshop or on-site. Furthermore, the material can be perforated or printed. Visible and invisible rainscreen fixing methods can be used including riveting, screwing and bonding on metal or wood supporting frames. No matter what design options you explore, the through-coloured nature of EQUITONE assures crisp, monolithic details.