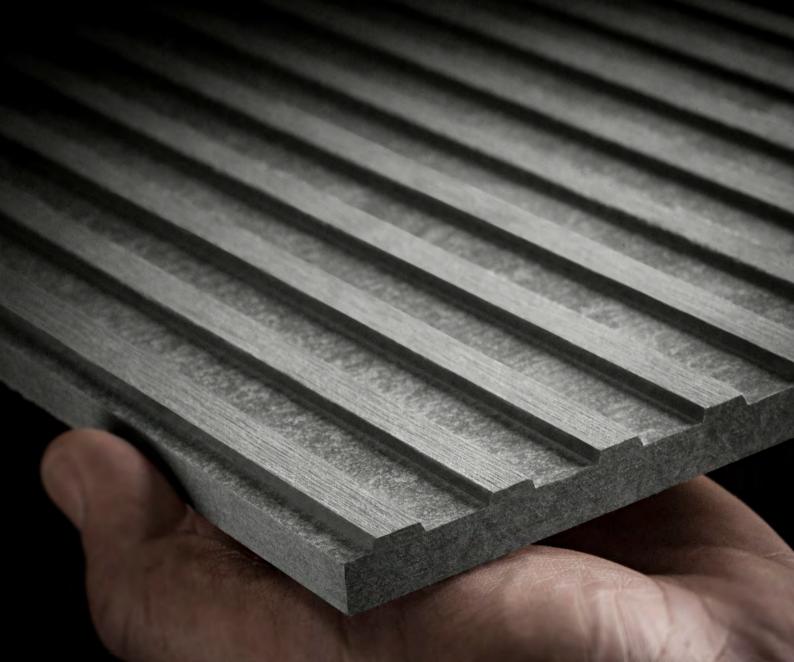

## **EQUITONE** [linea]

EQUITONE [linea] is a unique 3D shaped, through-coloured facade material that plays with light and shadow. EQUITONE [linea] displays a linear texture that highlights the raw inner texture of the core fibre cement material. Every moment of the day, the changing angle of the daylight gives the facade material a different aspect. The material comes in a large panel size and can be transformed into any size or shape in the workshop or on site. No matter what design options you explore, EQUITONE's through-coloured nature guarantees crisp, monolithic details. Both visible and invisible fixing options exist for EQUITONE [linea].