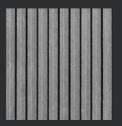

## **EQUITONE** [linea]

EQUITONE [linea] is a unique 3D shaped, through-coloured facade material that plays with light and shadow. EQUITONE [linea] displays a linear texture that highlights the raw inner texture of the core fibre cement material. Every moment of the day, the changing angle of the daylight gives the facade material a different aspect. The material comes in a large panel size and can be transformed into any size or shape in the workshop or on site. No matter what design options you explore, EQUITONE's through-coloured nature guarantees crisp, monolithic details. Both visible and invisible fixing options exist for EQUITONE [linea].

LT20

LT60

LT90

Shadow effect:

8:00 AM

11:00 AM

12:00 Midday