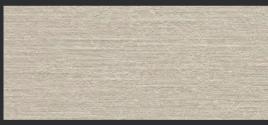

## **EQUITONE** [tectiva]

EQUITONE [tectiva] is a through-coloured facade material, characterised by a sanded surface and naturally occurring hues within the material. Every tectiva panel is unique, strongly expressing the raw texture of the core fibre cement material. The material comes in a large panel size and can be transformed into any size or shape in the workshop or on site. No matter what design options you explore, EQUITONE's through-coloured nature guarantees crisp, monolithic details.