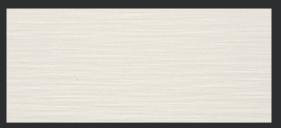

## **EQUITONE** [tectiva]

EQUITONE [tectiva] is a through-coloured facade material, characterised by a sanded surface and naturally occurring hues within the material. Every tectiva panel is unique, strongly expressing the raw texture of the core fibre cement material. The material comes in a large panel size and can be transformed into any size or shape in the workshop or on site. No matter what design options you explore, EQUITONE's through-coloured nature guarantees crisp, monolithic details.