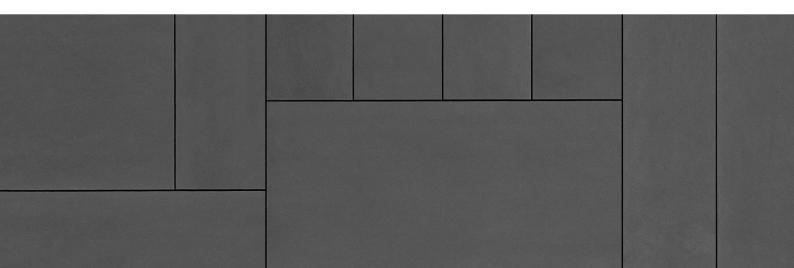

## **EQUITONE** [natura]

EQUITONE [natura] is a through-coloured facade material. Every EQUITONE [natura] panel is unique, subtly displaying the raw texture of the core fibre cement material. The material comes in a large panel size and can be transformed into any size or shape in the workshop or on site. No matter what design options you explore, EQUITONE's through-coloured nature guarantees crisp, monolithic details.