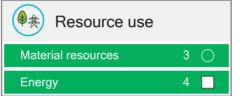

## Distribution of energy consumption used as raw materials:

82.3 % renewable primary energy 17.7 % non renewable primary energy

ECOproduct assesses the actual climate and environmental impact of construction products within the four categories above, based on a product specific environmental declaration (EPD) according to ISO 14025 and NS-EN 15804.

The product is ranked on a scale of 1-8 in each of these environmental categories, where 1 is the best. The green, white and red symbol appears in addition to the characters in order to visualize the assessment score.