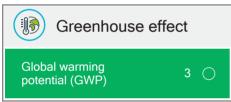

Reference value GWP: 19.87 kg/m<sup>2</sup>

The product is ranked on a scale of 1-8 in each of these environmental categories, where 1 is the best. The green, white and red symbol appears in addition to the characters in order to visualize the assessment score.

<sup>&</sup>lt;sup>\*)</sup> The reference value for global warming potential is based on other products within the same product group registered in the ECOproduct database. This reference value is adjusted 31.12. each year and may affect the score for GWP in the subsequent year.