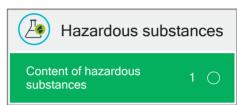

The product is ranked on a scale of 1-8 in each of these environmental categories, where 1 is the best. The green, white and red symbol appears in addition to the characters in order to visualize the assessment score.