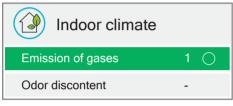

The product is ranked on a scale of 1-8 in each of these environmental categories, where 1 is the best. The green, white and red symbol appears in addition to the characters in order to visualize the assessment score.