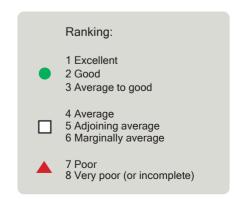

The product is ranked on a scale of 1-8 in each of these environmental categories, where 1 is the best. The green, white and red symbol appears in addition to the characters in order to visualize the assessment score.