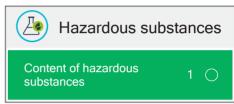

The product is ranked on a scale of 1-8 in each of these environmental categories, where 1 is the best. The green, white and red symbol appears in addition to the characters in order to visualize the assessment score.