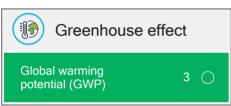

Reference value GWP: 19.87 kg/m<sup>2</sup>

The product is ranked on a scale of 1-8 in each of these environmental categories, where 1 is the best. The green, white and red symbol appears in addition to the characters in order to visualize the assessment score.

<sup>&</sup>lt;sup>†)</sup> The reference value for global warming potential is based on other products within the same product group registered in the ECOproduct database. This reference value is adjusted 31.12. each year and may affect the score for GWP in the subsequent year.