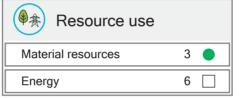

## Distribution of energy consumption used as raw materials:

15.9 % renewable primary energy84.1 % non renewable primary energy

ECOproduct assesses the actual climate and environmental impact of construction products within the four categories above, based on a product specific environmental declaration (EPD) according to ISO 14025 and NS-EN 15804.

The product is ranked on a scale of 1-8 in each of these environmental categories, where 1 is the best. The green, white and red symbol appears in addition to the characters in order to visualize the assessment score.