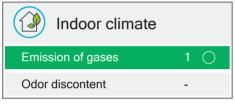

The product is ranked on a scale of 1-8 in each of these environmental categories, where 1 is the best. The green, white and red symbol appears in addition to the characters in order to visualize the assessment score.