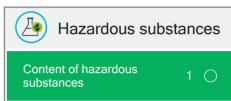

The product is ranked on a scale of 1-8 in each of these environmental categories, where 1 is the best. The green, white and red symbol appears in addition to the characters in order to visualize the assessment score.