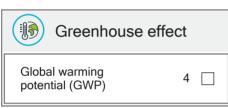

Cleanability: Good

Reference value GWP: 19.87 kg/m<sup>2</sup>

The product is ranked on a scale of 1-8 in each of these environmental categories, where 1 is the best. The green, white and red symbol appears in addition to the characters in order to visualize the assessment score.

<sup>&</sup>lt;sup>1)</sup> The reference value for global warming potential is based on other products within the same product group registered in the ECOproduct database. This reference value is adjusted 31.12. each year and may affect the score for GWP in the subsequent year.