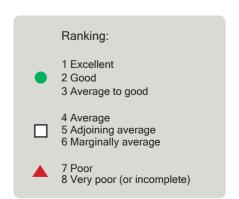

The product is ranked on a scale of 1-8 in each of these environmental categories, where 1 is the best. The green, white and red symbol appears in addition to the characters in order to visualize the assessment score.