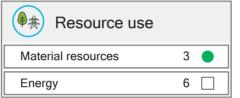

The product is ranked on a scale of 1-8 in each of these environmental categories, where 1 is the best. The green, white and red symbol appears in addition to the characters in order to visualize the assessment score.