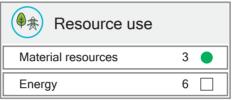

The product is ranked on a scale of 1-8 in each of these environmental categories, where 1 is the best. The green, white and red symbol appears in addition to the characters in order to visualize the assessment score.