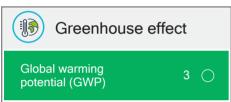

Reference value GWP: 19.87 kg/m<sup>2</sup>

The product is ranked on a scale of 1-8 in each of these environmental categories, where 1 is the best. The green, white and red symbol appears in addition to the characters in order to visualize the assessment score.

<sup>&</sup>lt;sup>\*)</sup> The reference value for global warming potential is based on other products within the same product group registered in the ECOproduct database. This reference value is adjusted 31.12. each year and may affect the score for GWP in the subsequent year.