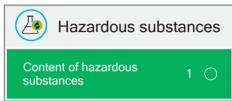

The product is ranked on a scale of 1-8 in each of these environmental categories, where 1 is the best. The green, white and red symbol appears in addition to the characters in order to visualize the assessment score.