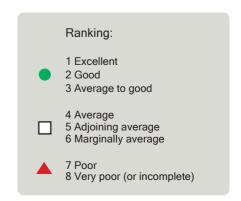

The product is ranked on a scale of 1-8 in each of these environmental categories, where 1 is the best. The green, white and red symbol appears in addition to the characters in order to visualize the assessment score.